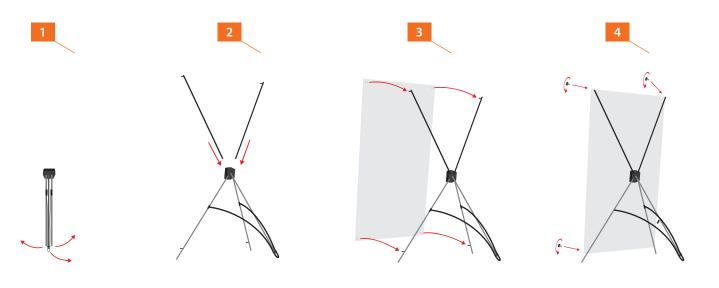

Fully open stand.

Insert arms into top of stand.

Unscrew the four dome headed nuts and hook graphic over threaded fixing.

Screw back all the dome headed nuts onto the fixing to secure graphic.