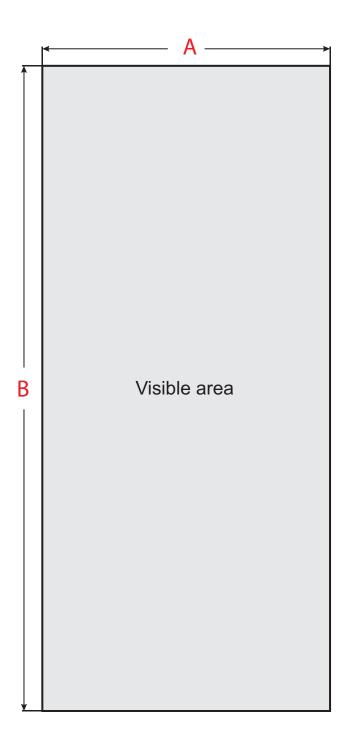

### **Graphic Specification**

These are guidlines for preparing ready printing files

| Artwork Guidelines         |                                        |
|----------------------------|----------------------------------------|
| Visible graphic size (AxB) | 500 x 1550<br>600 x 1600<br>800 x 1800 |
|                            | 1000 x 2000<br>1200 x 2000             |

#### Recommendations

Keep all important graphic elements (images, text, etc.) within the visible area.

Please allow space for trimming by not placing type or logos too close to the edge of the visible area.