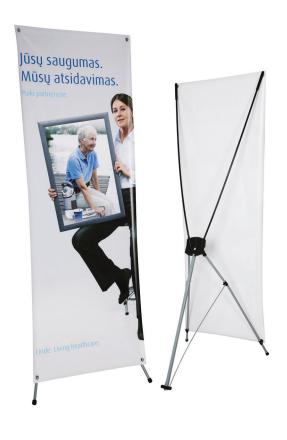

# X-BANNER PREMIUM

## **Set-up Instruction**

Authentic design and construction mobile display "X-Banner Premium" is suitable for exhibitions, conferences and offices.

| Product Information |                             |
|---------------------|-----------------------------|
| Graphic size ( mm ) | 500 x 1550                  |
|                     | 600 x 1600                  |
|                     | 800 x 1800                  |
|                     | 1000 x 2000                 |
|                     | 1200 x 2000                 |
| Packaged weight     | < 2Kg,                      |
| Material            | aluminium alloy,<br>plastic |