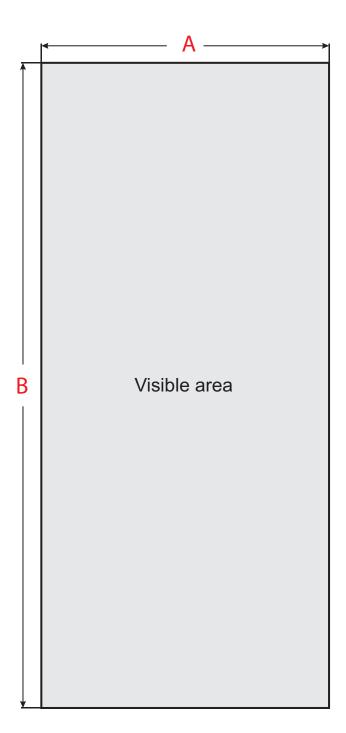

#### **Graphic Specification**

These are guidlines for preparing ready printing files

| Artwork Guidelines         |                                        |
|----------------------------|----------------------------------------|
| Visible graphic size (AxB) | 450 x 1500<br>500 x 1600<br>600 x 1800 |

#### Recommendations

Keep all important graphic elements (images, text, etc.) within the visible area.

Please allow space for trimming by not placing type or logos too close to the edge of the visible area.