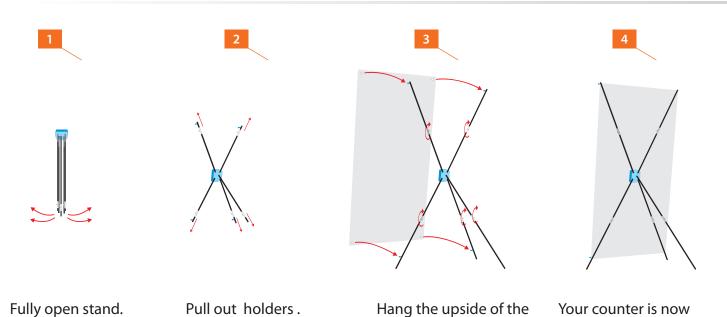

### Set-up Instruction

Originally designed mobile display "X-Banner Easy" is suitable for conferences, exhibitions, presentations and offices.

| Product Information |                             |
|---------------------|-----------------------------|
| Graphic size ( mm ) | 450 x 1500                  |
| •                   | 500 x 1600                  |
|                     | 600 x 1800                  |
| Packaged weight     | < 2Kg,                      |
| Material            | aluminium alloy,<br>plastic |

graphic on the screw

holder of the support pole. Lock holders.

ready.