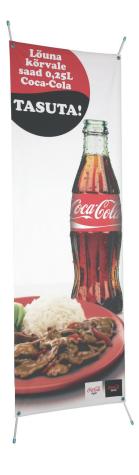

### Set-up Instruction

Originally designed mobile display "X-Banner Easy" is suitable for conferences, exhibitions, presentations and offices.

| Product Information |                             |
|---------------------|-----------------------------|
| Graphic size ( mm ) | 450 x 1500                  |
| •                   | 500 x 1600                  |
|                     | 600 x 1800                  |
| Packaged weight     | < 2Kg,                      |
| Material            | aluminium alloy,<br>plastic |