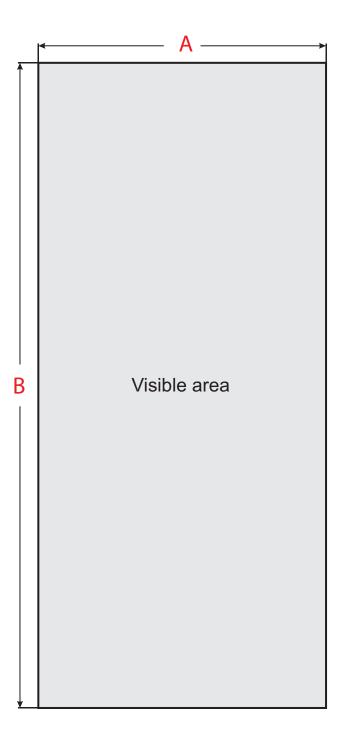

## **Graphic Specification**

These are guidlines for preparing ready printing files

### Artwork Guidelines

Visible graphic size (A x B)

600 x 1600