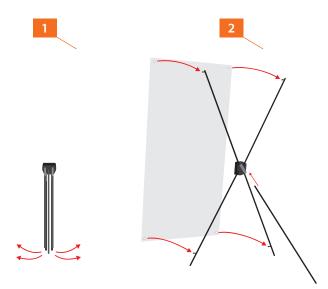

Fully open stand.

Hang the upside of the graphic on the screw holder of the support pole.

Screw holding leg.

Your counter is now ready.