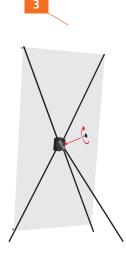

Fully open stand.

Hang the upside of the graphic on the screw holder of the support pole.

Screw holding leg.

Your counter is now ready.