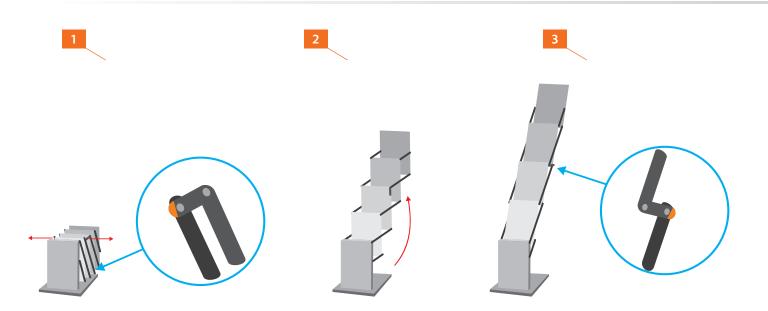

Unlock security holders out from holder.

Pull up leaflets holders.

Lock security holders. The holder is ready.