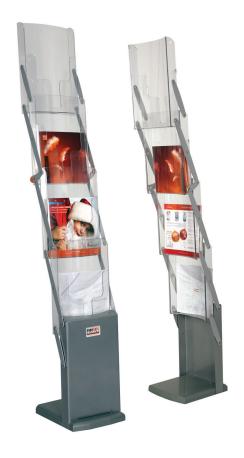

## **PROMO HOLDER**

## Set-up Instruction

Promo Holder is a solid durable and quick to unfold leaflet holder. It is suitable for presentations on the exhibitions, advertising campaigns, congresses and offices especially. You customers will not have to lean, because the holder is on the platform and the leaflets are not near the ground even in the last container. There is a possibility to keep all leaflets in the containers during transportation.

| Product Information |                       |
|---------------------|-----------------------|
| Leaflet holders     | 4 pockets (A4 format) |
| Packaged weight     | <5Kg,                 |
| Material            | aluminium<br>plastic  |