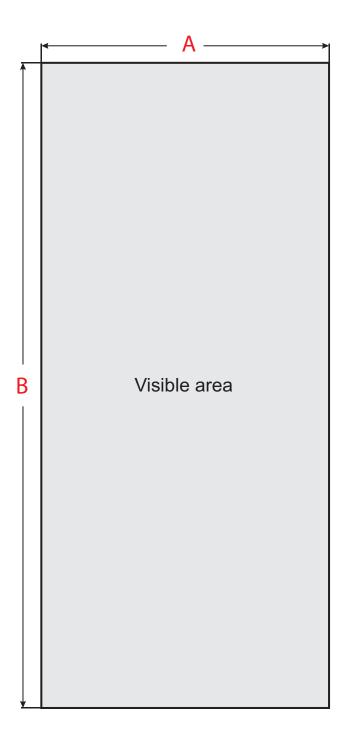

## **Graphic Specification**

These are guidlines for preparing ready printing files

| Artwork Guidelines             |            |
|--------------------------------|------------|
| Minible and place in (AccD)    | 600 x 1600 |
| Visible graphic size ( A x B ) | 600 x 1800 |

#### Recommendations

Keep all important graphic elements (images, text, etc.) within the visible area.

Please allow space for trimming by not placing type or logos too close to the edge of the visible area.