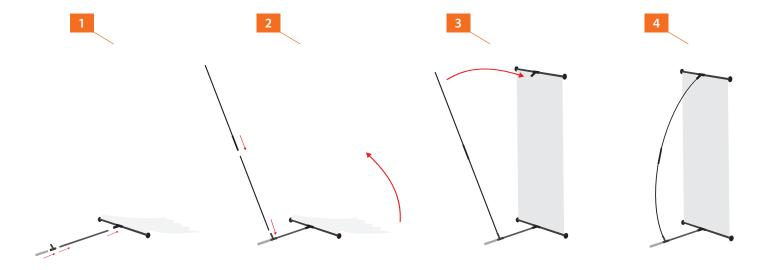

Fold out all stabilizing details.

Fold out two stabilizing legs and raise up the graphic area.

Put the graphic area on the top of holder.

The banner is ready.