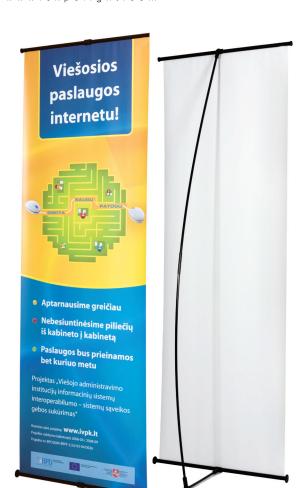

## Set-up Instruction

Mobile display "L-Banner Express" is very simple to use in various expositions, conferences, presentations of new products, seminars and offices. Compact, light-weight. Very easy to assemble (few minutes are enough) and to move.

| Product Information |                             |
|---------------------|-----------------------------|
| Graphic size ( mm ) | 600 x 1600                  |
|                     | 600 x 1800                  |
| Packaged weight     | 0.5Kg,                      |
| Material            | aluminium alloy,<br>plastic |
| Package             | 610 x 1630 x 390            |
|                     | 610 x 1830 x 390            |