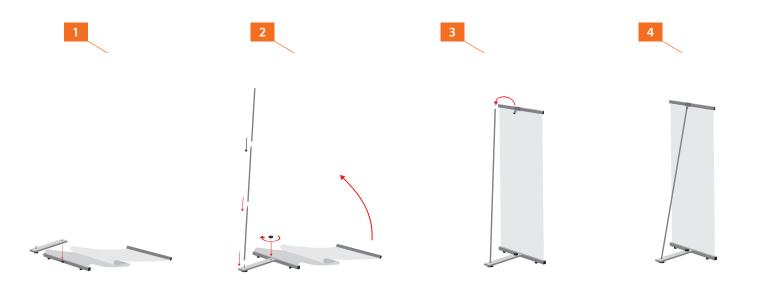

Attach the holder on the botton.

Screw up the bolt, fold out three stabilizing legs and raise up the graphic area. Put the graphic area on The banner is ready. the top of holder.