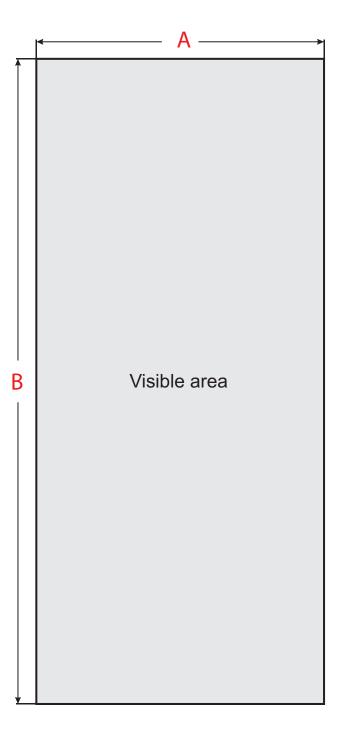

## **Graphic Specification**

These are guidlines for preparing ready printing files

| Artwork Guidelines                          |             |
|---------------------------------------------|-------------|
| Visible graphic size ( <mark>A x B</mark> ) | 470 x 2100  |
|                                             |             |
| Artwork Requirements                        |             |
| Resolution                                  | 100-150 dpi |
| Color mode                                  | СМҮК        |
|                                             |             |

#### Recommendations

File format (scale M 1:1)

Keep all important graphic elements (images, text, etc.) within the visible area.

Please allow space for trimming by not placing type or logos too close to the edge of the visible area.