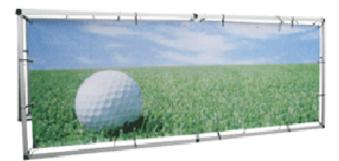

# **GIANT** Frame

### Set-up Instruction

At last, a simple to use robust and effective landscape banner kit, lightweight and easy to use too. The GientFrame outdoor banner frame is made from lightweight aluminium that is ideal for use with PVC eyelet banners, it is reusable and is the perfect graphics carrier for venues, events, exhibitions, promotions and indoor or outdoor shows and is rapidly becoming the outdoor banner of choice.

Connect graphic holders. Add the graphic in the front. The board is ready.

Remove pop up frame from carry bag. Fold out the board legs.

**GIANT** Frame