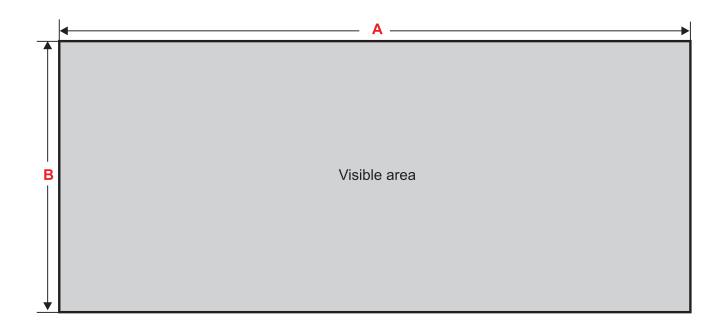

#### **Artwork Guidelines**

Visible graphic size (A x B) 2840 x 1090

#### Recommendations

Keep all important graphic elements (images, text, etc.) within the visible area.

Please allow space for trimming by not placing type or logos too close to the edge of the visible area.