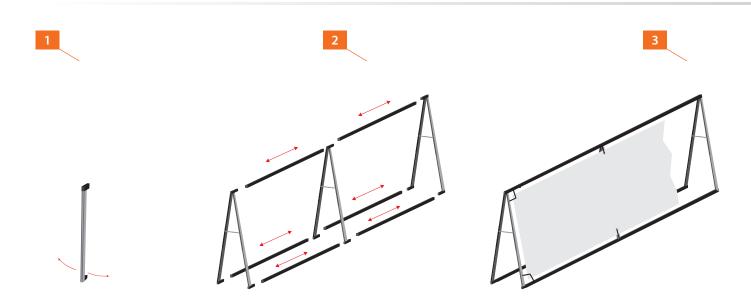

Connect graphic holders. Add the graphic in the front. The board is ready.

Remove pop up frame from carry bag. Fold out the board legs.

**GIANT** Frame