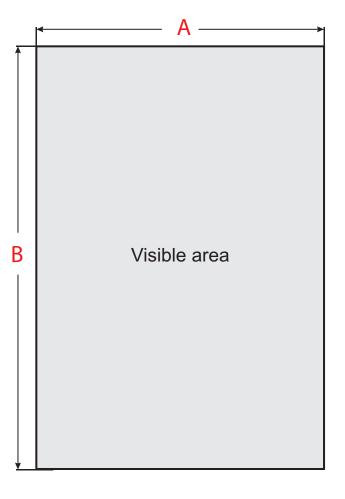

## Artwork Guidelines

| Visible graphic size ( <mark>A x B</mark> ) | 500 X 700<br>600 X 850<br>700 X 1000 |
|---------------------------------------------|--------------------------------------|
|---------------------------------------------|--------------------------------------|

#### Recommendations

Keep all important graphic elements (images, text, etc.) within the visible area.

Please allow space for trimming by not placing type or logos too close to the edge of the visible area.