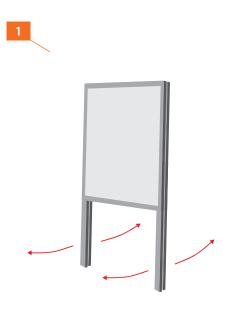

# Set-up Instruction

A-Board is suitable for outdoor. The perfect way to meet customers and inform them about special prices and new products!

| Product Information |                             |
|---------------------|-----------------------------|
| Graphic size ( mm ) | 500 X 700                   |
|                     | 600 X 850                   |
|                     | 700 X 1000                  |
|                     | 850 X 1300                  |
| Packaged weight     | < 3Kg,                      |
| Material            | aluminium alloy,<br>plastic |



Fold out the board legs.





The board is ready.





# **Graphic Specification**

These are guidlines for preparing ready printing files



## Artwork Guidelines

| Visible graphic size ( <mark>A x B</mark> ) | 500 X 700<br>600 X 850<br>700 X 1000 |
|---------------------------------------------|--------------------------------------|
|---------------------------------------------|--------------------------------------|

### **Artwork Requirements**

| Resolution                  | 100-150 dpi |
|-----------------------------|-------------|
| Color mode                  | СМҮК        |
| File format ( scale M 1:1 ) | .TIFF       |

#### Recommendations

Keep all important graphic elements (images, text, etc.) within the visible area.

Please allow space for trimming by not placing type